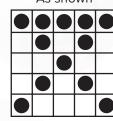

|  |  |  |  |
|          |  |  |  |  |  |  |

**PRIZE:** \$500

### **GAME 11 Crazy Arrow** In any corner



**PRIZE:** \$500

**GAME 12 Teeter Totter** Either side up

**PRIZE:** \$500

**GAME 16 Double Bingo** 4 corners count

**PRIZE:** \$700



**GAME 13** 



**PRIZE:** \$1000

**GAME 15** Line & Floating

| Block of Four |  |   |  |  |  |  |
|---------------|--|---|--|--|--|--|
|               |  | × |  |  |  |  |
|               |  | ( |  |  |  |  |
|               |  |   |  |  |  |  |
|               |  |   |  |  |  |  |
|               |  |   |  |  |  |  |
|               |  |   |  |  |  |  |

**PRIZE:** \$700

**INTERMISSION** 

**PRIZE:** \$700 **GAME 34 Crazy Half Diamond** 

# Any half

**PRIZE:** \$1000

## **GAME 37 Slot Machine** As shown

**PRIZE:** \$1000



# As shown



**GAME 27 Picnic Table** 

**PRIZE:** \$1000



**PRIZE:** \$1000

## **ALL STAR SPECIAL**

GAME 29★

**PRIZE:** \$1000

**GAME 25** 

Turtle

As shown

Posted amount or \$100 GAME 30★★ Posted amount or \$200 GAME 31 ★★★ Posted amount or \$300 GAME 32★★★ Posted amount or \$400 GAME 33★★★★ Progressive Jackpot or \$1000

5 starts in 48 numbers or less: Win a spin of the jackpot wheel with a top prize of \$150,000!



**PRIZE:** \$1000

**GAME 38** 

Coverall

**PRIZE:** \$1000

## **GAME 34 Heavy Diagonal** As shown

## **PICK 8 SPECIAL**

## **GAME 35** Pick 8 Get all 8 numbers called in 20 numbers or less. ? FREE ?

|?|?|?|Prize: Jackpot or \$500

## **BONANZA**



Game 39 Coverall

Be the first to fill your card in 50 numbers or less

Prize: Jackpot or \$1,000