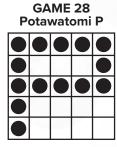

## **ALL STAR SPECIAL**

GAME 29★

**PRIZE:** \$1000

**GAME 25** 

Turtle

As shown

Posted amount or \$100 GAME 30★★ Posted amount or \$200 GAME 31 ★★★ Posted amount or \$300 GAME 32★★★ Posted amount or \$400 GAME 33★★★★ Progressive Jackpot or \$1000