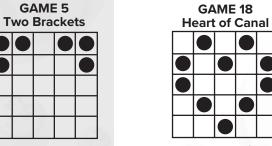

## **GAME 18**

PRIZE: 50% / 50%

Any direction Crazy "W" 

**GAME 19** 

**GAME 20** 

Crazy "T"

**PRIZE:** \$700 **PRIZE:** \$700

**GAME 26** 