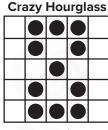

## **GAME 18**

PRIZE: 50% / 50%

Any direction Crazy "W" 

**GAME 19** 

**GAME 20** 

Crazy "T"

**PRIZE:** \$700 **PRIZE:** \$700

**GAME 26** 