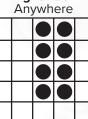

**GAME 15** Line & Floating

| Block of Four |  |   |  |  |  |  |
|---------------|--|---|--|--|--|--|
|               |  | × |  |  |  |  |
|               |  | ( |  |  |  |  |
|               |  |   |  |  |  |  |
|               |  |   |  |  |  |  |
|               |  |   |  |  |  |  |
|               |  |   |  |  |  |  |